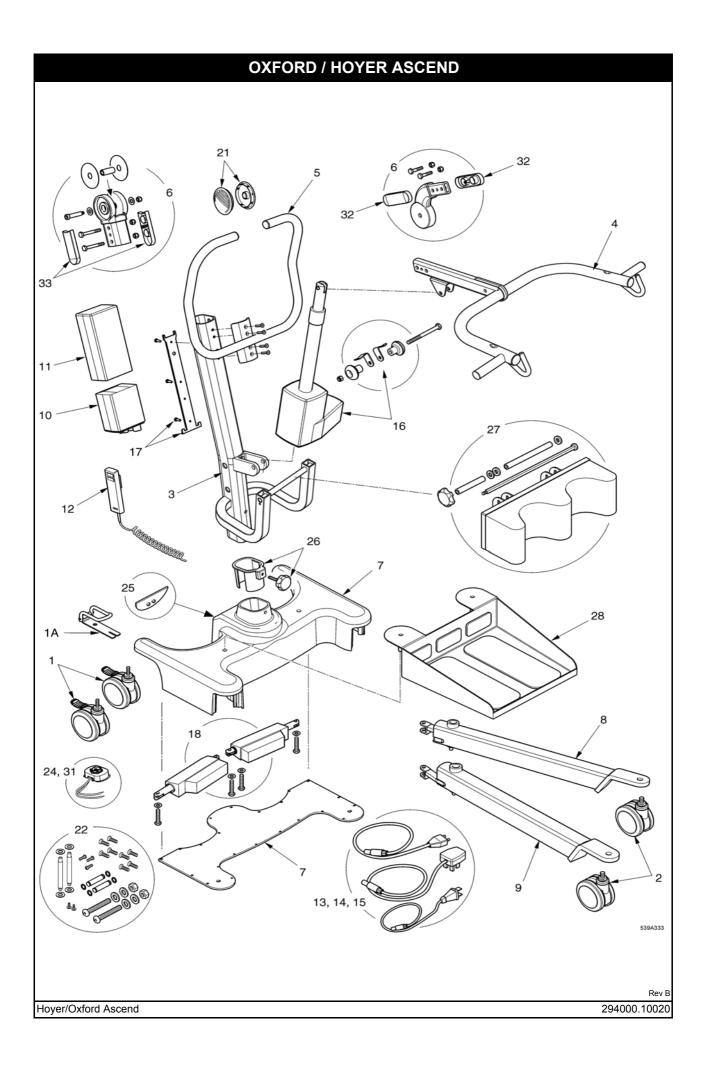

| OXFORD / HOYER ASCEND |             |                                                                                      |     |
|-----------------------|-------------|--------------------------------------------------------------------------------------|-----|
| N٥                    | PART NUMBER | DESCRIPTION                                                                          | QTY |
| 1                     | 0Y0066      | 100mm rear castor (braked)                                                           | 2   |
| 1A                    | 0Y0263      | Straight-line steering device                                                        | 1   |
| 2                     | 0Y0073      | 100mm front castor (non braked) including tightening wrench (wrench not shown)       | 2   |
| 3                     | 0Y0206      | Mast extrusion including labels 2006 MODEL*                                          | 1   |
|                       | 0Y0308      | Mast extrusion including labels 2006/2007 MODEL*                                     | 1   |
| 4                     | 0Y0207      | Boom extrusion - Cow horn style (including boom end cap) 2006 MODEL*                 | 1   |
|                       | 0Y0307      | Boom extrusion - Cow horn style (including boom end cap) 2006/2007 MODEL*            | 1   |
| 5                     | 0Y0208      | Push handle assembly (including bolts & fixings)                                     | 1   |
| 6                     | 0Y0103      | Casted boom to mast pivot joint (including connection bolts/fixings/spacers)         | 1   |
| 7                     | 0Y0092      | Base assembly (including labels, base casting and bottom plate, not internal parts)  | 1   |
| 8                     | 0Y0209      | Left leg extrusion (including fixings)                                               | 1   |
| 9                     | 0Y0210      | Right leg extrusion (including fixings)                                              | 1   |
| 10                    | 0Y0211      | Linak controller (4 way)                                                             | 1   |
| 11                    | 0Y0067      | Linak battery                                                                        | 1   |
| 12                    | 0Y0075      | Linak hand control (4 way)                                                           | 1   |
| 13                    | 0Y0071      | Linak charge lead (UK)                                                               | 1   |
| 14                    | 0Y0114      | Linak charge lead (US)                                                               | 1   |
| 15                    | 0Y0072      | Linak charge lead (EU)                                                               | 1   |
| 16                    | 0Y0212      | Linak actuator (inc. location pins, sleeves, washers, nuts, labels) 2006 MODEL*      | 0   |
|                       | 0Y0306      | Linak actuator (inc. location pins, sleeves, washers, nuts, labels) 2006/2007 MODEL* | 1   |
| 17                    | 0Y0069      | Linak battery and controller brackets/fixings                                        | 1   |
| 18                    | 0Y0093      | Linak leg opening actuator - 35mm stroke (including bolts and fixings)               | 1   |
| 19                    | 0Y0213      | Decal set (Oxford) not shown - no serial number labels                               | 1   |
| 20                    | 0Y0214      | Decal set (Hoyer) not shown - no serial number labels                                | 1   |
| 21                    | 0Y0126      | Sunrise Pivot Caps                                                                   | 2   |
| 22                    | 0Y0102      | Fixings kit (all bolts, screws and fixings)                                          | 1   |
| 23                    | 0Y0070      | Handset clip (not shown)                                                             | 2   |
| 24                    | 0Y0077      | Mast to base electrical connection kit (including wires)                             | 1   |
| 25                    | 0Y0078      | Foot Push Pad assembly complete                                                      | 2   |
| 26                    | 0Y0112      | Mast locking knob assembly (including plastic base insert)                           | 1   |
| 27                    | 0Y0105      | Knee pad assembly (including all bolts and fixings)                                  | 1   |
| 28                    | 0Y0101      | Foot plate assembly                                                                  | 1   |
| 29                    | 0Y0128      | Castor tightening wrench (not shown)                                                 | 1   |
| 30                    | 0Y0053      | Linak charger and stand assembly (not shown)                                         | 1   |
| 31                    | 0Y0129      | Base to actuator electrical connection kit (including wires)                         | 1   |
| 32                    | 0Y0108      | Boom to mast pivot plastic caps                                                      | 2   |
| 33                    | 0Y0076      | Mast side caps                                                                       | 2   |

\* Please check with Customer Services prior to ordering